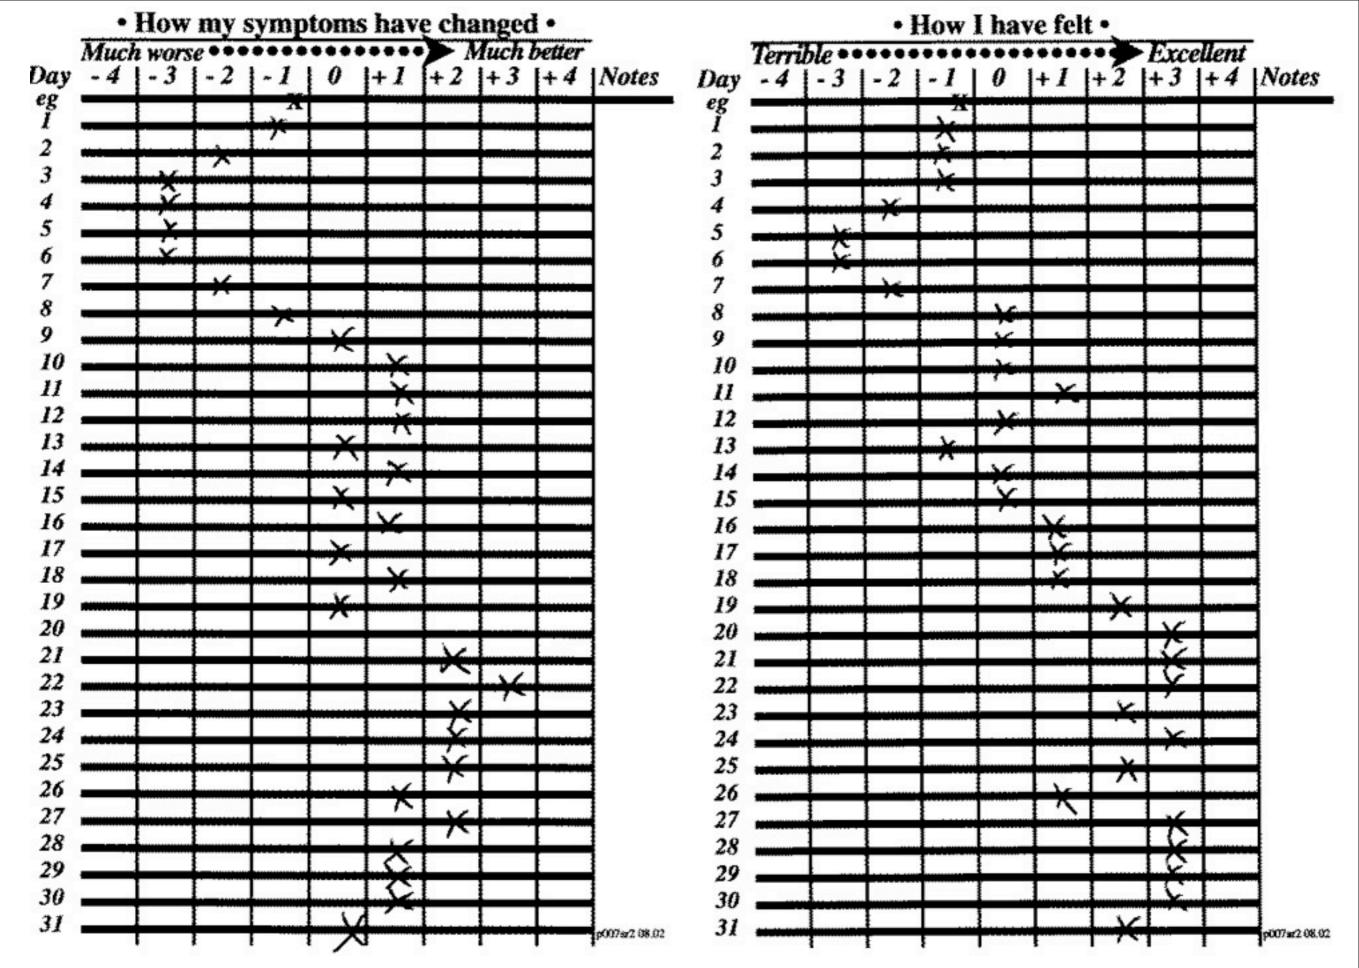

## Does it work?

(interestingly, not HOW does it work!)

Visual Analogue Scale - an outcome measure suited to the pharmacy